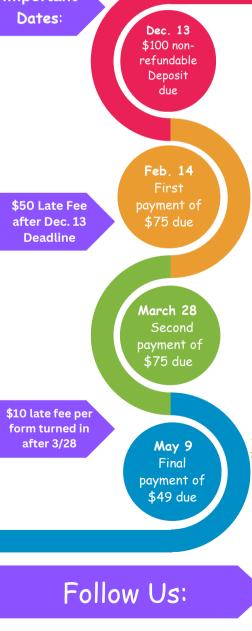

#### **Missionaries:**

Duluth Dream Center

Location: Duluth, MN

Cost: \$299 Flights: N/A

May 30

All money must be turned in (\$50 late fee applied to account)

www.minnesotaaim.com

🗿 @minnesotaaim

**PAYMENT INFO** 

All payments should be turned into the participant's local church, postmarked by the due date, and sent to the District office at: A.I.M. 1315 Portland Ave. S Minneapolis, MN 55404

DIRECTOR: BOBBY LOUKINEN